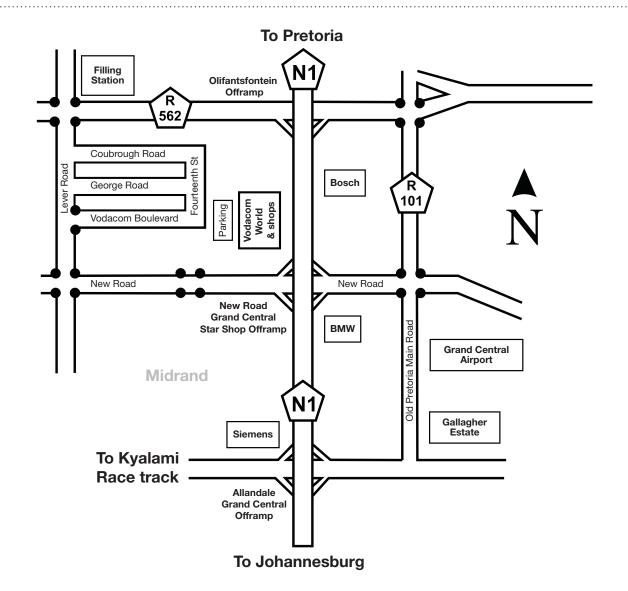

## Directions to Vodacomworld Events

**S** 25°58'09.2", **E** 28°07'33.9"

## FROM JOHANNESBURG

- N1 North\_(Ben Schoeman Highway) towards Pretoria
  Take the OLIFANSTFONTEIN off ramp
- At the traffic lights, tum left
- At the next set of traffic lights, turn left again into LEVER ROAD
- Turn left into the first road on your left **COUBROUGH ROAD**
- (after the Engen Garage)
  The VODACOM WORLD is down this road on the left

## FROM PRETORIA

- N1 South (Ben Schoeman Highway) towards Johannesburg
- Take the OLIFANSTFONTEIN off-ramp
- At the traffic lights, turn left
- Proceed over the bridge and over the next set of traffic lights
- At the next set of traffic lights, turn left again into LEVER ROAD
- Turn left into the first road on your left COUBROUGH ROAD (after the Engen Garage)
- The VODACOMWORLD is down this road on the left